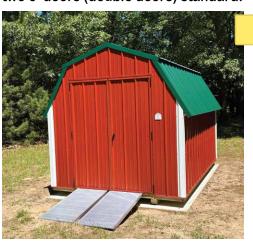

The **LOFTED BARN** has the barn style roof with tall walls. 6' 3" walls are standard with a loft overhead for storage.

on any
LOFTED BARN
\$100.00

| LOFTED BARNS |           |          |
|--------------|-----------|----------|
| SIZE         | PRICE     | RTO      |
| 8 x 12       | \$3168.00 | \$155.47 |
| 8 x 20       | \$4320.00 | \$212.00 |
| 10 x 12      | \$4032.00 | \$197.87 |
| 10 x 16      | \$4620.00 | \$226.72 |
| 10 x 20      | \$5328.00 | \$261.47 |
| 10 x 24      | \$5900.00 | \$289.54 |
| 12 x 16      | \$5900.00 | \$289.54 |

The LOFTED GARDEN SHED is simply a LOFTED BARN with the double doors and an optional window on the side.

The BARN is built with a barn style roof and is the lowest priced building per square foot. Many satisfied customers choose this style for yard and garden tools. The 8' wide building comes with one 4' door and the 10 and 12' or larger buildings have two 3' doors (double doors) standard.