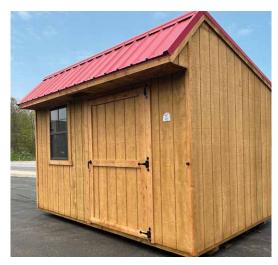

The COTTAGE SHED is a GARDEN SHED style with a SALT BOX or OFFSET STYLE roof. It has a wider eve in front than it has on the back side. This does make a very attractive building! They come standard with one window.

| COTTAGE SHEDS |           |          |
|---------------|-----------|----------|
| SIZE          | PRICE     | RTO      |
| 8 x 12        | \$2880.00 | \$141.33 |
| 8 x 16        | \$3600.00 | \$176.67 |
| 10 x 12       | \$3744.00 | \$183.73 |
| 10 x 16       | \$4320.00 | \$212.00 |
| 10 x 24       | \$5400.00 | \$265.00 |
| 12 x 16       | \$5328.00 | \$261.47 |