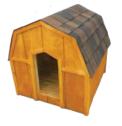

## FREE DELIVERY 'NOT Included' on DEER BLINDS and DOG HOUSES

| DOG HOUSES |          |  |
|------------|----------|--|
| SIZE       | PRICE    |  |
| Small      | \$200.00 |  |
| Medium     | \$250.00 |  |
| Large      | \$300.00 |  |