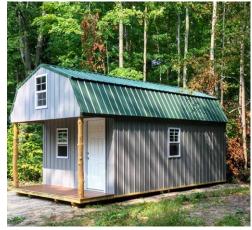

The **LOFTED BARN** has the barn style roof with tall walls. 6' 3" walls are standard with a loft overhead for storage.

on any
LOFTED BARN
\$100.00

| LOFTED BARNS |           |          |
|--------------|-----------|----------|
| SIZE         | PRICE     | RTO      |
| 8 x 12       | \$3168.00 | \$155.47 |
| 8 x 20       | \$4320.00 | \$212.00 |
| 10 x 12      | \$4032.00 | \$197.87 |
| 10 x 16      | \$4620.00 | \$226.72 |
| 10 x 20      | \$5328.00 | \$261.47 |
| 10 x 24      | \$5900.00 | \$289.54 |
| 12 x 16      | \$5900.00 | \$289.54 |

The LOFTED GARDEN SHED is simply a LOFTED BARN with the double doors and an optional window on the side.

The BARN is built with a barn style roof and is the lowest priced building per square foot. Many satisfied customers choose this style for yard and garden tools. The 8' wide building comes with one 4' door and the 10 and 12' or larger buildings have two 3' doors (double doors) standard.