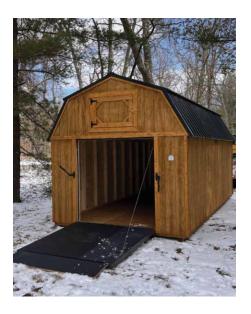

The **LOFTED BARN** has the barn style roof with tall walls. 6' 3" walls are standard with a loft overhead for storage.

on any
LOFTED BARN
\$100.00

| LOFTED BARNS |           |          |
|--------------|-----------|----------|
| SIZE         | PRICE     | RTO      |
| 8 x 12       | \$3168.00 | \$155.47 |
| 8 x 20       | \$4320.00 | \$212.00 |
| 10 x 12      | \$4032.00 | \$197.87 |
| 10 x 16      | \$4620.00 | \$226.72 |
| 10 x 20      | \$5328.00 | \$261.47 |
| 10 x 24      | \$5900.00 | \$289.54 |
| 12 x 16      | \$5900.00 | \$289.54 |

The LOFTED GARDEN SHED is simply a LOFTED BARN with the double doors and an optional window on the side.

The BARN is built with a barn style roof and is the lowest priced building per square foot. Many satisfied customers choose this style for yard and garden tools. The 8' wide building comes with one 4' door and the 10 and 12' or larger buildings have two 3' doors (double doors) standard.