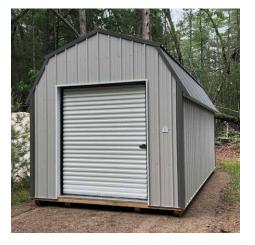

The **LOFTED BARN** has the barn style roof with tall walls. 6' 3" walls are standard with a loft overhead for storage.

on any
LOFTED BARN
\$100.00

| LOFTED BARNS |           |          |
|--------------|-----------|----------|
| SIZE         | PRICE     | RTO      |
| 8 x 12       | \$3168.00 | \$155.47 |
| 8 x 20       | \$4320.00 | \$212.00 |
| 10 x 12      | \$4032.00 | \$197.87 |
| 10 x 16      | \$4620.00 | \$226.72 |
| 10 x 20      | \$5328.00 | \$261.47 |
| 10 x 24      | \$5900.00 | \$289.54 |
| 12 x 16      | \$5900.00 | \$289.54 |

The LOFTED GARDEN SHED is simply a LOFTED BARN with the double doors and an optional window on the side.

The BARN is built with a barn style roof and is the lowest priced building per square foot. Many satisfied customers choose this style for yard and garden tools. The 8' wide building comes with one 4' door and the 10 and 12' or larger buildings have two 3' doors (double doors) standard.