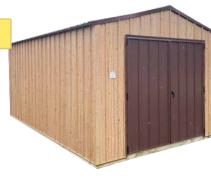

The **PORTABLE GARAGE** is for those who desire a garage that is movable. Flooring is suitable for car or truck parking.

## **PRICE INCLUDES:**

9' x 7' OVERHEAD GARAGE DOOR 1 WINDOW 3/4" FLOOR FLOOR JOISTS EVERY 12" 36" ENTRY DOOR FREE DELIVERY WITHIN 100 MILES

| DELUXE GARAGES |             |          |
|----------------|-------------|----------|
| SIZE           | PRICE       | RTO      |
| 12 x 24        | \$10,576.00 | \$519.01 |
| 14 x 24        | \$12,128.00 | \$595.17 |