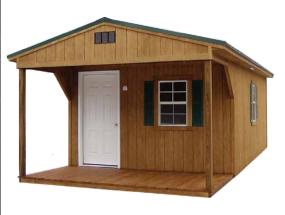

## **SHUTTERS** and **FLOWER BOXES** are optional.

The **PORTABLE CABINS** are for those who want a movable and affordable lakeside cabin or getaway. Many people also just simply like the looks of the cabin for backyard storage or garden spots. The porch on the front makes this building a favorite for many people. A swing may be added to the porch. This building makes a very affordable office for a small business as well. The Portable Cabin is also available in the **LOFTED STYLE** for those who like the barn style roof.

## You may order the CABINS with either a 4' or 6' PORCH