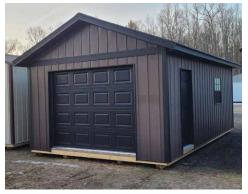

The **PORTABLE GARAGE** is for those who desire a garage that is movable. Flooring is suitable for car or truck parking.

## **PRICE INCLUDES:**

9' x 7' OVERHEAD GARAGE DOOR 1 WINDOW 3/4" FLOOR FLOOR JOISTS EVERY 12" 36" ENTRY DOOR FREE DELIVERY WITHIN 100 MILES

| DELUXE GARAGES |             |          |
|----------------|-------------|----------|
| SIZE           | PRICE       | RTO      |
| 12 x 24        | \$10,576.00 | \$519.01 |
| 14 x 24        | \$12,128.00 | \$595.17 |