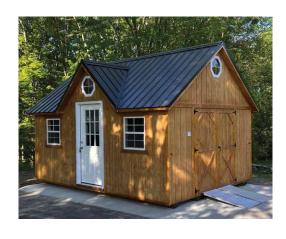

## **SHUTTERS** and **FLOWER BOXES** are optional.

The **PORTABLE CABINS** are for those who want a movable and affordable lakeside cabin or getaway. Many people also just simply like the looks of the cabin for backyard storage or garden spots. The porch on the front makes this building a favorite for many people. A swing may be added to the porch. This building makes a very affordable office for a small business as well. The Portable Cabin is also available in the **LOFTED STYLE** for those who like the barn style roof.