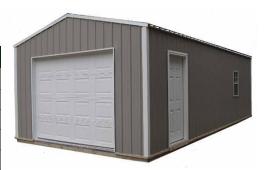

The **PORTABLE GARAGE** is for those who desire a garage that is movable. Flooring is suitable for car or truck parking.

## **PRICE INCLUDES:**

9' x 7' OVERHEAD GARAGE DOOR 1 WINDOW 3/4" FLOOR FLOOR JOISTS EVERY 12" 36" ENTRY DOOR FREE DELIVERY WITHIN 100 MILES

| DELUXE GARAGES |             |          |
|----------------|-------------|----------|
| SIZE           | PRICE       | RTO      |
| 12 x 24        | \$10,576.00 | \$519.01 |
| 14 x 24        | \$12,128.00 | \$595.17 |