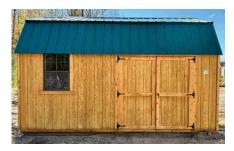

The **LOFTED BARN** has the barn style roof with tall walls. 6' 3" walls are standard with a loft overhead for storage.

on any
LOFTED BARN
\$100.00

| LOFTED BARNS |           |          |
|--------------|-----------|----------|
| SIZE         | PRICE     | RTO      |
| 8 x 12       | \$3168.00 | \$155.47 |
| 8 x 20       | \$4320.00 | \$212.00 |
| 10 x 12      | \$4032.00 | \$197.87 |
| 10 x 16      | \$4620.00 | \$226.72 |
| 10 x 20      | \$5328.00 | \$261.47 |
| 10 x 24      | \$5900.00 | \$289.54 |
| 12 x 16      | \$5900.00 | \$289.54 |

The LOFTED GARDEN SHED is simply a LOFTED BARN with the double doors and an optional window on the side.

The BARN is built with a barn style roof and is the lowest priced building per square foot. Many satisfied customers choose this style for yard and garden tools. The 8' wide building comes with one 4' door and the 10 and 12' or larger buildings have two 3' doors (double doors) standard.