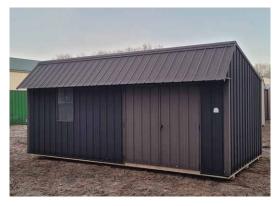

The **LOFTED BARN** has the barn style roof with tall walls. 6' 3" walls are standard with a loft overhead for storage.

on any
LOFTED BARN
\$100.00

| LOFTED BARNS |           |          |
|--------------|-----------|----------|
| SIZE         | PRICE     | RTO      |
| 8 x 12       | \$3168.00 | \$155.47 |
| 8 x 20       | \$4320.00 | \$212.00 |
| 10 x 12      | \$4032.00 | \$197.87 |
| 10 x 16      | \$4620.00 | \$226.72 |
| 10 x 20      | \$5328.00 | \$261.47 |
| 10 x 24      | \$5900.00 | \$289.54 |
| 12 x 16      | \$5900.00 | \$289.54 |

The LOFTED GARDEN SHED is simply a LOFTED BARN with the double doors and an optional window on the side.

The BARN is built with a barn style roof and is the lowest priced building per square foot. Many satisfied customers choose this style for yard and garden tools. The 8' wide building comes with one 4' door and the 10 and 12' or larger buildings have two 3' doors (double doors) standard.