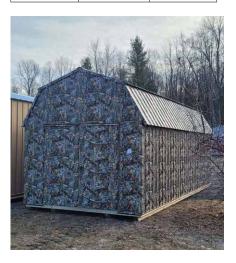

| PAVILION |           |  |
|----------|-----------|--|
| SIZE     | PRICE     |  |
| 12 x 16  | \$5400.00 |  |

\$4000.00

\$5600.00

12 x 16

12 x 24

| CAMO DEER<br>Blinds |           |  |
|---------------------|-----------|--|
| SIZE                | PRICE     |  |
| 4 x 4               | \$950.00  |  |
| 4 x 6               | \$1050.00 |  |
| 6 x 6               | \$1250.00 |  |