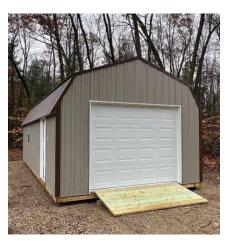

The **PORTABLE GARAGE** is for those who desire a garage that is movable. Flooring is suitable for car or truck parking.

## **PRICE INCLUDES:**

9' x 7' OVERHEAD GARAGE DOOR 1 WINDOW 3/4" FLOOR FLOOR JOISTS EVERY 12" 36" ENTRY DOOR FREE DELIVERY WITHIN 100 MILES

| DELUXE GARAGES |             |          |
|----------------|-------------|----------|
| SIZE           | PRICE       | RTO      |
| 12 x 24        | \$10,576.00 | \$519.01 |
| 14 x 24        | \$12,128.00 | \$595.17 |