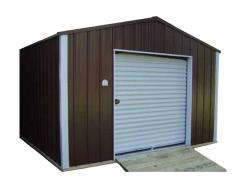

The **PORTABLE GARAGE** is for those who desire a garage that is movable. Flooring is suitable for car or truck parking.

## **PRICE INCLUDES:**

9' x 7' OVERHEAD GARAGE DOOR 1 WINDOW 3/4" FLOOR FLOOR JOISTS EVERY 12" 36" ENTRY DOOR FREE DELIVERY WITHIN 100 MILES

| DELUXE GARAGES |             |          |
|----------------|-------------|----------|
| SIZE           | PRICE       | RTO      |
| 12 x 24        | \$10,576.00 | \$519.01 |
| 14 x 24        | \$12,128.00 | \$595.17 |