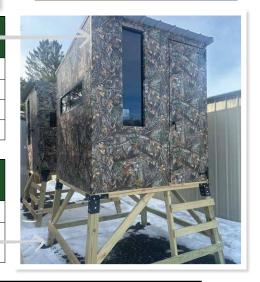

| PAVILION |           |  |
|----------|-----------|--|
| SIZE     | PRICE     |  |
| 12 x 16  | \$5400.00 |  |

\$4000.00

\$5600.00

12 x 16

12 x 24

| CAMO DEER<br>Blinds |           |  |
|---------------------|-----------|--|
| SIZE                | PRICE     |  |
| 4 x 4               | \$950.00  |  |
| 4 x 6               | \$1050.00 |  |
| 6 x 6               | \$1250.00 |  |