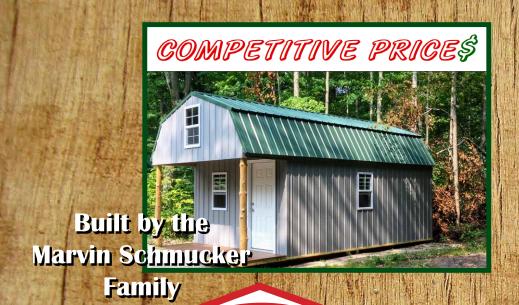

The **LOFTED BARN** has the barn style roof with tall walls. 6' 3" walls are standard with a loft overhead for storage.

on any
LOFTED BARN
\$100.00

| LOFTED BARNS |           |          |
|--------------|-----------|----------|
| SIZE         | PRICE     | RTO      |
| 8 x 12       | \$3168.00 | \$155.47 |
| 8 x 20       | \$4320.00 | \$212.00 |
| 10 x 12      | \$4032.00 | \$197.87 |
| 10 x 16      | \$4620.00 | \$226.72 |
| 10 x 20      | \$5328.00 | \$261.47 |
| 10 x 24      | \$5900.00 | \$289.54 |
| 12 x 16      | \$5900.00 | \$289.54 |

The LOFTED GARDEN SHED is simply a LOFTED BARN with the double doors and an optional window on the side.

The BARN is built with a barn style roof and is the lowest priced building per square foot. Many satisfied customers choose this style for yard and garden tools. The 8' wide building comes with one 4' door and the 10 and 12' or larger buildings have two 3' doors (double doors) standard.