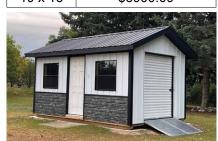

The UTILITY SHED is ideal for those who would like the tall walls and no loft overhead. It has the conventional A frame roof and is very attractive in any location.

#### Optional Window \$100.00

| UTILITY SHEDS |           |          |
|---------------|-----------|----------|
| SIZE          | PRICE     | RTO      |
| 8 x 8         | \$2000.00 | \$98.15  |
| 8 x 12        | \$2600.00 | \$127.59 |
| 8 x 16        | \$3300.00 | \$161.94 |
| 10 x 12       | \$3456.00 | \$169.60 |
| 10 x 16       | \$3900.00 | \$191.39 |
| 10 x 24       | \$4900.00 | \$240.46 |
| 12 x 16       | \$5000.00 | \$245.37 |